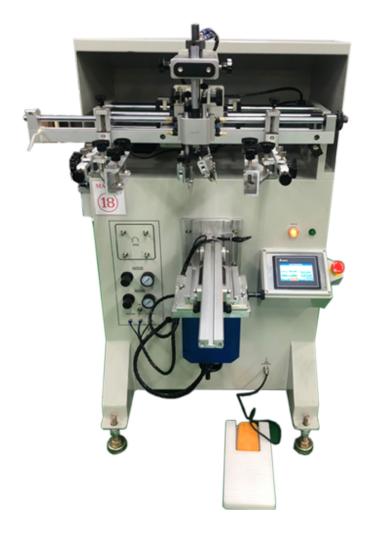

## **SP-23U**

| SP-23R<br>Cong       | SP-23U<br>Cong & Phẳng                                                              |
|----------------------|-------------------------------------------------------------------------------------|
| Cong                 | Cong & Dhẳng                                                                        |
|                      | Cong & Priang                                                                       |
| 500x 300mm           | 500x 300mm                                                                          |
| 1200/h               | 1200/h                                                                              |
| 300x 200mm           | 300x 200mm                                                                          |
| Ø120× L200mm         | 400x 250x 150mm                                                                     |
| nm 830x 1200x 1295mm | 830x 1200x 1295mm                                                                   |
| 104kg                | 104kg                                                                               |
| 1P 50Hz 220V         | 1P 50Hz 220V                                                                        |
| -                    | 500x 300mm<br>1200/h<br>300x 200mm<br>Ø120× L200mm<br>nm 830x 1200x 1295mm<br>104kg |

Máy in màn hình SP-23U là loại máy in có thể sử dụng cho cả bề mặt phẳng và mặt cong trên một máy.

Đối với in bề mặt cong, thiết bị in hình trụ và thiết bị in hình elip là tùy chọn.

Đây là loại máy bán chạy lâu đời để in lụa hộp đựng mỹ phẩm và sản phẩm y tế.