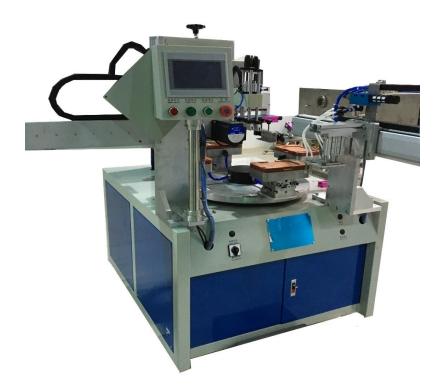

## **SP-600ID**

SP-600ID được trang bị một bảng chỉ số có đường kính 600mm.

Vị trí của bảng chỉ số là 4 trạm như trong hình...

Quá trình cung cấp tự động, xử lý bề mặt, in lụa và xả tự động là do mỗi đài thực hiện.

Vì mỗi quy trình được xử lý bằng cách xoay bàn, hiệu quả sản xuất có thể được cải thiện. Kết hợp với máy sấy băng tải có thể in thẳng hàng 2 màu.

Một hệ thống bán tự động và tự động cũng sẽ giảm chi phí lao động.